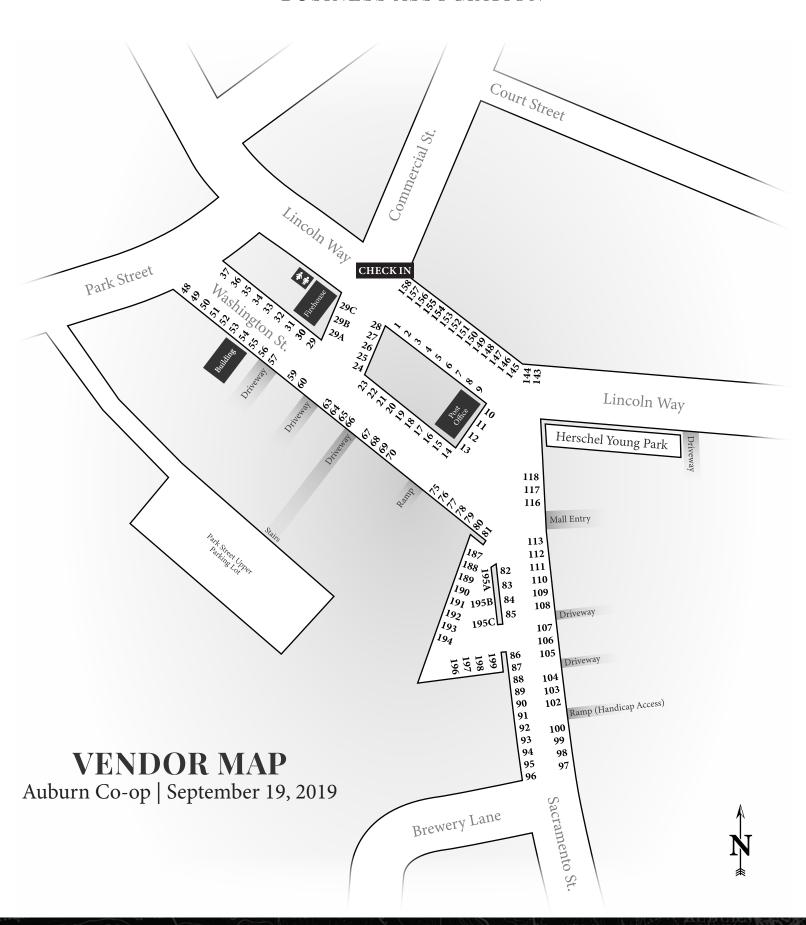

## Auburn Co-op Vendor List

## September 19, 2019

| Sacramento Street |                                    |            |
|-------------------|------------------------------------|------------|
| 10 - 13           | Bella Familia                      | Food Truck |
|                   |                                    |            |
| 86                | Old Town Pizza                     | Food/Drink |
| 87                | Barn Door Woodwork                 |            |
| 88                | Windsor Chairs                     |            |
| 89                | Total Plant Body                   |            |
| 90                | Ali Futrell                        |            |
| 91                | Shelby Lynn Fine Art               |            |
| 92                | The Tin Thimble                    |            |
| 93                | Open for Access                    | Access     |
| 94                | The Front Porch                    |            |
| 95                | Mountain Lily Glass                |            |
| 96                | Matt Hummell                       |            |
| 97                | Bloomin Ranch                      |            |
| 98                | Northern Craft                     |            |
| 99                | Sea Pony                           |            |
| 100               | Signed Sara                        |            |
| 101               | Open for Handicap Access           | Access     |
| 102               | LH Duck                            |            |
| 103               | Furthermore Design                 |            |
| 104               | Furthermore Design                 |            |
| 105               | Fractal Finishing                  |            |
| 106               | Home Street Boards                 |            |
| 107               | Delectables                        |            |
| Alley Way         | Open for Alley Access              | Access     |
| 108               | Serendipity                        |            |
| 109               | Silver Screen Classic Movies       |            |
| 110               | Lost Dove                          |            |
| 111               | Zhush Modern                       |            |
| 112               | Porch Swing Pickings               |            |
| 113               | Twig & Twill                       |            |
| 114 - 115         | Open for Mall Entrance             | Access     |
| 116               | Anson Design Co                    |            |
| 117               | Vintage Rose                       |            |
| 118               | Sierra Moon Goldsmiths             |            |
| 119               | Concious Creamery                  | Food/Drink |
| 120               | Open for Access                    | Access     |
| 121               | Open For Hershel Young Park Access | Access     |
| 122               | Open For Hershel Young Park Access | Access     |

| Parking Lot / Drink Vendors |                     |               |
|-----------------------------|---------------------|---------------|
| 187                         | The Annex           |               |
| 188                         | Auburn Alehouse     | Beer          |
| 189                         | Dueling Dogs        | Beer          |
| 190                         | Open                |               |
| 191                         | Crooked Lane        | Beer          |
| 192                         | Knee Deep           | Beer          |
| 193 - 194                   | Moonraker           | Beer          |
| 195A                        | Ticket Booth        | Drink Tickets |
| 195B                        | Open for Access     | Access        |
| 195C                        | Ticket Booth        | Drink Tickets |
| 196                         | Vina Castellano     | Wine          |
| 197 - 198                   | PaZa Winery         | Wine          |
| 199                         | Open for OTP Access | Access        |

| Herschel Young Park |                                |      |
|---------------------|--------------------------------|------|
| HYP                 | One Button Suit / Tim Williams | Band |
|                     | •                              |      |

| Top of the Hill (Sacramento Street at Brewery Lane) |           |      |
|-----------------------------------------------------|-----------|------|
| SAC ST                                              | Manzanita | Band |

| Washington Street |                                   |            |
|-------------------|-----------------------------------|------------|
| 14 - 15           | Whitehouse Barbeque               | Food/Drink |
| 16                | Simple Days Donuts                | Food/Drink |
| 17                | Cafe Delicias                     | Food/Drink |
| 18                | Open for Access                   | Access     |
| 19                | Placer County Museums             |            |
| 20                | Placer County Office of Education |            |
| 21                | Assistance League                 |            |
| 22                | St. Joeseph's                     |            |
| 23                | Live Oak Waldorf                  |            |

| 29 - 32  | The Lamb and Wolf           | Food Truck          |
|----------|-----------------------------|---------------------|
| 33 - 36  | Drewski's                   | Food Truck          |
| 52 - 55  | Aheuvo Foods                | Food Truck          |
| 59 - 60  | Snowie Magic                | Food/Drink          |
| 61 - 62  | Open for Driveway           | Access              |
| 63       | Music Together              | Children's Activity |
| 64       | Face Full of Fun            |                     |
| 65       | Young Life Hot Cider Stand  | Food/Drink          |
| 66       | Young Life Children's Games | Children's Activity |
| Driveway | Open for Driveway           | Access              |
| 67       | Cool Trail Maps             |                     |
| 68       | Canyon Keepers              |                     |
| 69       | Metal Arts Academy          |                     |
| 70       | Auburn Old Town Gallery     |                     |
| 71       | Open for Access             | Access              |
| 72       | Open for Access             | Access              |
| 73       | Open for Access             | Access              |
| 74       | Align Thai Massage          |                     |
| 75       | Luvandus                    |                     |
| 76       | North Fork Chai             | Food/Drink          |
| 77       | Maggie's Meltdown / BAC     |                     |
| 78       | Open for Alehouse Access    | Access              |
| 79       | JK Jerky                    |                     |
| 80       | SNOB Jewelry                |                     |
| 81       | Valerie Fish Glass          |                     |

| Firehouse |                               |                     |
|-----------|-------------------------------|---------------------|
| 24 - 28   | Young Life Pumpkin Decorating | Children's Activity |
| 29A - 29C | Cru / Big Tree Coffee         | Food Truck          |

| Lincoln Way |                               |                     |
|-------------|-------------------------------|---------------------|
| 1 - 4       | Michael DiMartino Drum Circle | Children's Activity |
| 5 - 6       | Newcastle Classics            |                     |
| 7           | Sunriver Clothing Company     |                     |
| 8           | CalStar / REACH               |                     |
| 9           | Luminarium                    |                     |

| 144-145   | Carpe Vino            | Food/Drink |
|-----------|-----------------------|------------|
| 146       | Kimberly's Kitchen    | Food/Drink |
| 147       | Cheri's Ice Cream     | Food/Drink |
| 148       | Open                  |            |
| 149       | Bohemian Trading Post |            |
| 150       | Cali Soul Clothing    |            |
| 151       | Hygeia                |            |
| 152       | DoTerra               |            |
| 153       | Open                  |            |
| 154       | Open                  |            |
| 155 - 158 | Cowtown Creamery      | Food Truck |

| Lincoln/Commercial Road Block |               |       |
|-------------------------------|---------------|-------|
| RB                            | Auburn Police | Block |