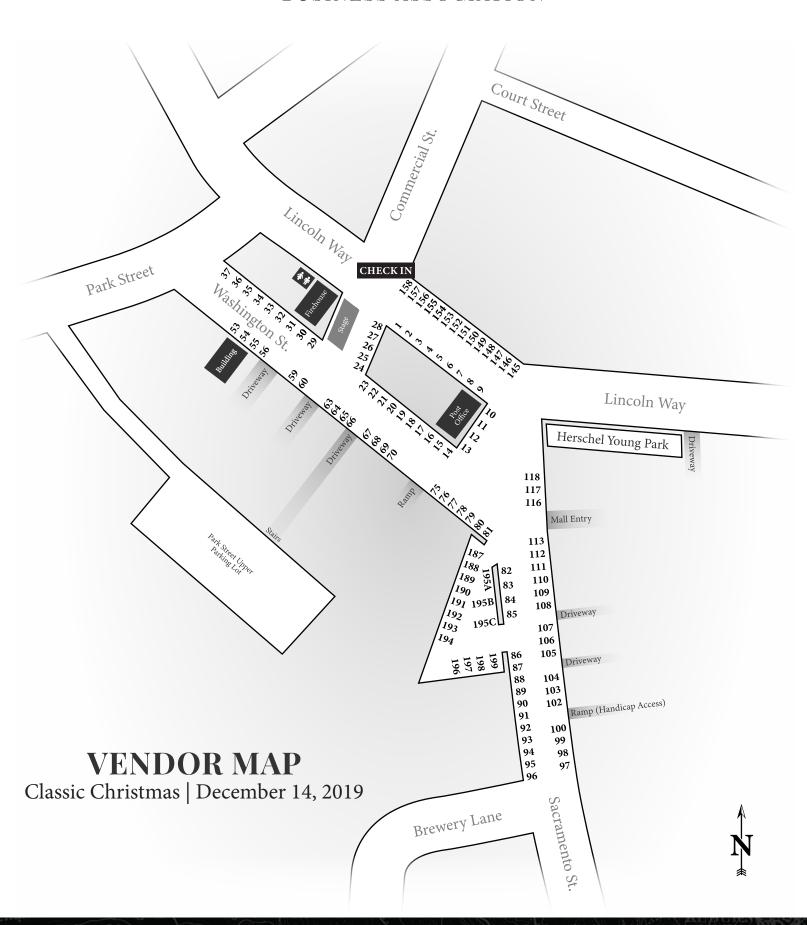

## December 14, 2019

|           | Sacramento Street                   |            |
|-----------|-------------------------------------|------------|
| 10 - 13   | Cousins Maine Lobster               | Food Truck |
|           |                                     |            |
| 86        | Old Town Pizza                      | Food/Drink |
| 87        | Rebelwrapt Studio                   |            |
| 88        | Aloha Hemp                          |            |
| 89        | Luminarium Designs                  |            |
| 90        | Beyond the Alley                    |            |
| 91        | Cool Trail Maps                     |            |
| 92        | Cobb Roots                          |            |
| 93        | Fresh Hooked                        |            |
| 94        | The Front Porch                     |            |
| 95        | Open for Access                     | Access     |
| 96        | Open for Access                     | Access     |
| 97        | Open for Access                     | Access     |
| 98        | Open for Access                     | Access     |
| 99        | Open for Access                     | Access     |
| 100       | Creature of Habitat                 |            |
| 101       | Open for Handicap Access            | Access     |
| 102       | Bellissima Apothecary               |            |
| 103       | L Rhys Designs                      |            |
| 104       | YM Finds                            |            |
| 105       | Unique Expressions                  |            |
| 106       | Mountain Beach Seaglass             | +          |
| 107       | Mezo Arts                           |            |
| Alley Way | Open for Alley Access               | Access     |
| 108       | Serendipity                         | 110003     |
| 109       | Open                                |            |
| 110       | Farm Fresh to You                   | Food/Drink |
| 111       | Fookie Fudge                        | Food/Drink |
| 112       | Ma & Pop's Kettle Corn              | Food/Drink |
| 113       | Edelweiss 2                         | Food/Drink |
|           |                                     |            |
| 114 - 115 | Open for Mall Entrance Zhush Modern | Access     |
| 116       |                                     |            |
| 117       | Porch Swing Pickings                |            |
| 118       | Sierra Moon Goldsmiths              | 1          |
| 119       | Open for Access                     | Access     |
| 120       | Open for Access                     | Access     |
| 121       | Open For Hershel Young Park Access  | Access     |
| 122       | Open For Hershel Young Park Access  | Access     |

|           | Parking Lot / Drink Vendors |               |
|-----------|-----------------------------|---------------|
| 187       | The Annex                   | Beer          |
| 188       | Auburn Alehouse             | Beer          |
| 189       | Open for Access             | Access        |
| 190       | Knee Deep                   | Beer          |
| 191       | Crooked Lane                | Beer          |
| 192       | Open for Access             | Access        |
| 193 - 194 | Moonraker                   | Beer          |
| 195A      | Ticket Booth                | Drink Tickets |
| 195B      | Open for Access             | Access        |
| 195C      | Ticket Booth                | Drink Tickets |
| 196       | Vina Castellano             | Wine          |
| 197       | Lone Buffalo Winery         | Wine          |
| 198       | PaZa Winery                 | Wine          |
| 199       | Open for OTP Access         | Access        |

|   | Herschel Young Park |             |            |
|---|---------------------|-------------|------------|
| Γ | HYP                 | Santa Claus | Attraction |
| L |                     | ounta chaab |            |

| Top of the Hill (Sacramento Street at Brewery Lane) |                                     |      |
|-----------------------------------------------------|-------------------------------------|------|
| SAC ST                                              | Timothy Brown / Jasmine Bailey Band | Band |

| Washington Street |                       |            |
|-------------------|-----------------------|------------|
| 14 - 15           | The Top Dog           | Food/Drink |
| 16                | Funnel Cakes and More | Food/Drink |
| 17                | Open                  | Food/Drink |
| 18                | Cafe Delicias         | Food/Drink |
| 19                | Open for Access       | Access     |
| 20-23             | SPCA Pet Mobile       | Attraction |

| 29 - 32 | Shoki Ramen on Wheels      | Food Truck |
|---------|----------------------------|------------|
| 34-37   | Daisy's (Cowtown Creamery) | Food Truck |
| 53-56   | Aheuvo Foods               | Food Truck |

| 60       | Face Full of Fun             | Children's |
|----------|------------------------------|------------|
| 61 - 62  | Open for Driveway            | Access     |
| 63       | Open for Access              | Access     |
| 64       | Placer County Museums        | Children's |
| 65-66    | Dana Ross                    | Children's |
| Driveway | Open for Driveway            | Access     |
| 67       | Open for Access              | Access     |
| 68       | Open for Access              | Access     |
| 69       | Open for Access              | Access     |
| 70       | Auburn Old Town Gallery      |            |
| 71       | Open for Access              | Access     |
| 72       | Open for Access              | Access     |
| 73       | Open for Access              | Access     |
| 74       | Open for Access              | Access     |
| 75       | Cello Chocolate              | Food/Drink |
| 76       | Valiant Coffee               | Food/Drink |
| 77-78    | Open for Alehouse Access     | Access     |
| 79       | JK Jerky                     | Food/Drink |
| 80       | SNOB Jewelry                 |            |
| 81       | Liquid Amber Trading Company |            |
|          |                              |            |

| Firehouse |                                     |            |
|-----------|-------------------------------------|------------|
| 47        | Auburn Fire Department Clam Chowder | Food/Drink |
| 29A - 29C | Pamelot / Thunderfoot Cloggers      | Attraction |

| Lincoln Way |                           |        |
|-------------|---------------------------|--------|
| 1           | Open for Access           | Access |
| 2           | Open for Access           | Access |
| 3           | Open for Access           | Access |
| 4           | Open for Access           | Access |
| 5           | Open for Access           |        |
| 6           | Open for Access           | Access |
| 7           | Sunriver Clothing Company |        |
| 8           | Open for Access           | Access |
| 9           | Open for Access           | Access |

| 145       | Auburn Oaks Farm        | Food/Drink |
|-----------|-------------------------|------------|
| 145       | Auburn Oaks Farm        | Food/Drink |
| 146       | Open                    |            |
| 147       | Open                    |            |
| 148       | Open                    |            |
| 149       | Open                    |            |
| 150       | Treasuring Retirement   |            |
| 151       | Silverwearables         |            |
| 152       | Willeford Family Crafts |            |
| 153       | Auburn Kiwanis          |            |
| 154       | Open                    |            |
| 155 - 158 | Buck and Sadies         | Food Truck |

| Lincoln/Commercial Road Block |                        |       |
|-------------------------------|------------------------|-------|
| RB                            | Auburn Fire Department | Block |