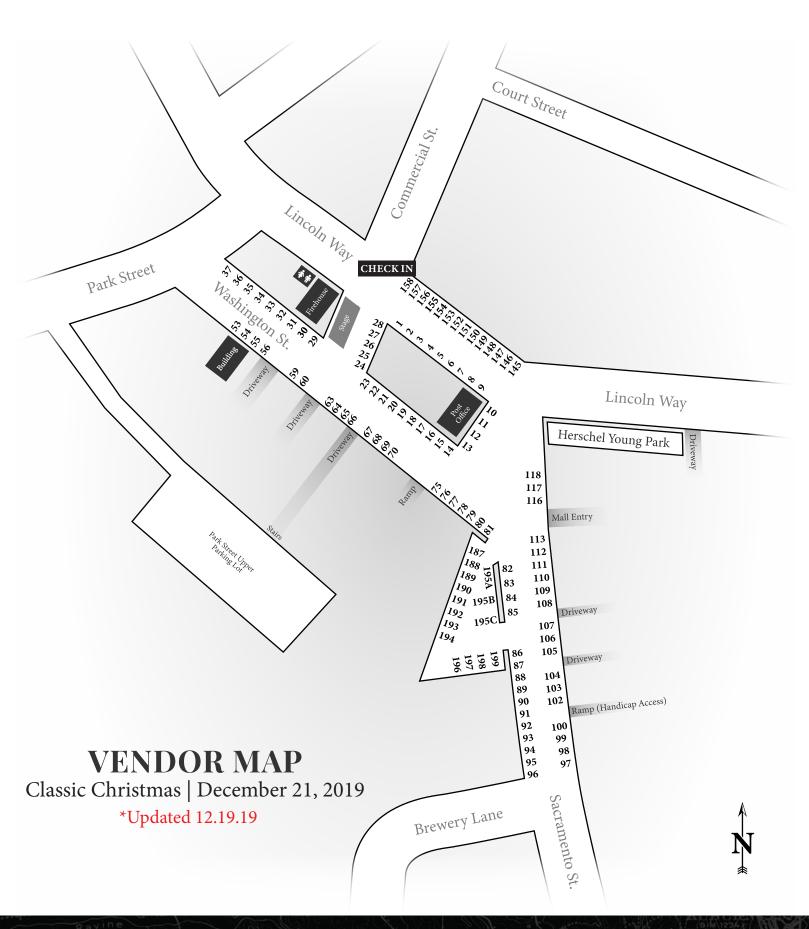

## December 21, 2019

| Sacramento Street |                                    |            |
|-------------------|------------------------------------|------------|
| 10 - 13           | The Butcher's Cleaver              | Food Truck |
|                   |                                    | 1          |
| 86                | Old Town Pizza                     | Food/Drink |
| 87                | Rebelwrapt Studio                  |            |
| 88                | Aloha Hemp                         |            |
| 89                | Luminarium Designs                 |            |
| 90                | Beyond the Alley                   |            |
| 91                | Cool Trail Maps                    |            |
| 92                | Cobb Roots                         |            |
| 93                | Fresh Hooked                       |            |
| 94                | The Front Porch                    |            |
| 95                | Open for Access                    | Access     |
| 96                | Open for Access                    | Access     |
| 97                | Open for Access                    | Access     |
| 98                | Open for Access                    | Access     |
| 99                | Alycia Ferguson Laser Engraving    |            |
| 100               | Creature of Habitat                |            |
| 101               | Open for Handicap Access           | Access     |
| 102               | LH Duck                            |            |
| 103               | L Rhys Designs                     |            |
| 104               | YM Finds                           |            |
| 105               | Unique Expressions                 |            |
| 106               | Mountain Beach Seaglass            |            |
| 107               | Mezo Arts                          |            |
| Alley Way         | Open for Alley Access              | Access     |
| 108               | Serendipity                        |            |
| 109               | Grandma C's Kitchen                | Food/Drink |
| 110               | Farm Fresh to You                  | Food/Drink |
| 111               | Fookie Fudge                       | Food/Drink |
| 112               | Ma & Pop's Kettle Corn             | Food/Drink |
| 113               | Edelweiss 2                        | Food/Drink |
| 114 - 115         | Open for Mall Entrance             | Access     |
| 116               | Zhush Modern                       |            |
| 117               | Porch Swing Pickings               |            |
| 118               | Sierra Moon Goldsmiths             |            |
| 119               | Open for Access                    | Access     |
| 120               | Open for Access                    | Access     |
| 121               | Open For Hershel Young Park Access | Access     |
| 122               | Open For Hershel Young Park Access | Access     |

| Parking Lot / Drink Vendors |                     |               |
|-----------------------------|---------------------|---------------|
| 187                         | Open                | Beer          |
| 188                         | Auburn Alehouse     | Beer          |
| 189                         | Open for Access     | Access        |
| 190                         | Knee Deep           | Beer          |
| 191                         | Hillenbrand Brewing | Beer          |
| 192                         | Open for Access     | Access        |
| 193 - 194                   | Auburn Alehouse     | Beer          |
| 195A                        | Ticket Booth        | Drink Tickets |
| 195B                        | Open for Access     | Access        |
| 195C                        | Ticket Booth        | Drink Tickets |
| 196                         | Vina Castellano     | Wine          |
| 197                         | Lone Buffalo Winery | Wine          |
| 198                         | PaZa Winery         | Wine          |
| 199                         | Open for OTP Access | Access        |

| Herschel Young Park |     |             |            |
|---------------------|-----|-------------|------------|
|                     | HYP | Santa Claus | Attraction |

| Top of the Hill (Sacramento Street at Brewery Lane) |                                |      |
|-----------------------------------------------------|--------------------------------|------|
| SAC ST                                              | Patrick Walsh / STRQ x Camilla | Band |

| Washington Street |                           |            |
|-------------------|---------------------------|------------|
| 14 - 15           | The Top Dog               | Food/Drink |
| 16                | Funnel Cakes and More     | Food/Drink |
| 17                | Simple Days Donuts        | Food/Drink |
| 18                | Cafe Delicias             | Food/Drink |
| 19                | Open for Access           | Access     |
| 20-23             | Drewski's Hot Rod Kitchen | Food Truck |

| 29 - 32 | Daisy's (Cowtown Creamery) | Food Truck |
|---------|----------------------------|------------|
| 34-37   | SPCA Pet Mobile            | Attraction |
| 53-56   | Open                       |            |

| 60       | Open for Driveway            | Access     |
|----------|------------------------------|------------|
| 61 - 62  | Open for Driveway            | Access     |
| 63       | Face Full of Fun             | Children's |
| 64       | Placer County Museums        | Children's |
| 65-66    | Dana Ross                    | Children's |
| Driveway | Open for Driveway            | Access     |
| 67       | Open for Access              | Access     |
| 68       | Open for Access              | Access     |
| 69       | Open for Access              | Access     |
| 70       | Auburn Old Town Gallery      |            |
| 71       | Open for Access              | Access     |
| 72       | Open for Access              | Access     |
| 73       | Open for Access              | Access     |
| 74       | Open for Access              | Access     |
| 75       | Cello Chocolate              | Food/Drink |
| 76       | Valiant Coffee               | Food/Drink |
| 77-78    | Open for Alehouse Access     | Access     |
| 79       | JK Jerky                     | Food/Drink |
| 80       | SNOB Jewelry                 |            |
| 81       | Liquid Amber Trading Company |            |

| Fire |           | Firehouse                           |            |
|------|-----------|-------------------------------------|------------|
|      | 47        | Auburn Fire Department Clam Chowder | Food/Drink |
|      | 29A - 29C | Musical Robot                       | Attraction |

| Lincoln Way |                           |        |
|-------------|---------------------------|--------|
| 1           | Open for Access           | Access |
| 2           | Open for Access           | Access |
| 3           | Open for Access           | Access |
| 4           | Open for Access           | Access |
| 5           | Open for Access           | Access |
| 6           | Open for Access           | Access |
| 7           | Sunriver Clothing Company |        |
| 8           | Open for Access           | Access |
| 9           | Open for Access           | Access |

| 145       | Auburn Oaks Farm        | Food/Drink |
|-----------|-------------------------|------------|
| 146       | Open                    |            |
| 147       | Open                    |            |
| 148       | Open                    |            |
| 149       | Open                    |            |
| 150       | Willeford Family Crafts |            |
| 151       | Open                    |            |
| 152 - 154 | Shoki Ramen             | Food Truck |
| 155 - 158 | Buck and Sadies         | Food Truck |

| Lincoln/Commercial Road Block |                        |       |
|-------------------------------|------------------------|-------|
| RB                            | Auburn Fire Department | Block |